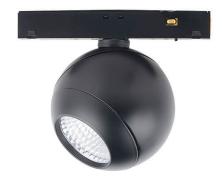

## Luxball tracklight D120\*145mm

Lavov tracklight from the family Luxball tracklight D120\*145mm with a power of 20W and a beam angle of 24°. With a real lumen output of 2000lm and an efficiency of 100lm/W. Made in Die cast aluminium and finished in white color. DALI Tunable White Dim 0.1~100%.