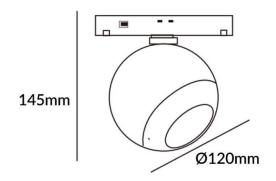

## Luxball tracklight D120\*145mm

Lavov tracklight from the family Luxball tracklight D120\*145mm with a power of 20W and a beam angle of 24°. With a real lumen output of 2000lm and an efficiency of 100lm/W. Made in Die cast aluminium and finished in white color. DALI Tunable White Dim 0.1~100%.