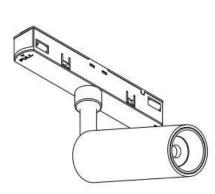

## INDOOR / TRACKLIGHTS / MAGNETIC TRACK / LUXBALL TRACKLIGHT D120\*145MM

## Item code 86.TL01.X320.01

- Installation and wiring of luminaire must be in accordance with all applicable local codes. H T
- Installation, inspection, and maintenance of luminaires should be performed by a qualified
- electrician.
- DO NOT make or alter any open holes in the luminaire. Do not modify the luminaire.
- DO NOT install damaged product.
- Make sure electrical power is OFF before and during installation and maintenance.
- Make sure the equipment is properly grounded.
- Make sure the supply voltage is same as the rated fixture voltage.