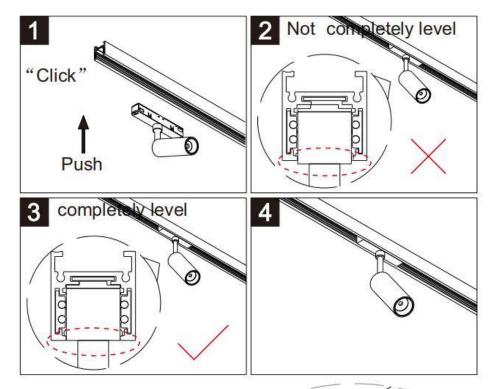

## Item code 86.TL01.X320.01

- Installation and wiring of luminaire must be in accordance with all applicable local codes. H T
- Installation, inspection, and maintenance of luminaires should be performed by a qualified
- electrician.
- DO NOT make or alter any open holes in the luminaire. Do not modify the luminaire.
- DO NOT install damaged product.
- Make sure electrical power is OFF before and during installation and maintenance.
- Make sure the equipment is properly grounded.
- Make sure the supply voltage is same as the rated fixture voltage.