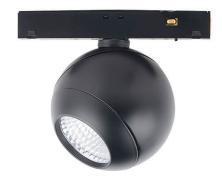

## Luxball tracklight D120\*145mm

Lavov tracklight from the family Luxball tracklight D120\*145mm with a power of 20W and a beam angle of 24°. With a real lumen output of 2000lm and an efficiency of 100lm/W. Made in Die cast aluminium and finished in black color. DALI Tunable White Dim 0.1~100%.