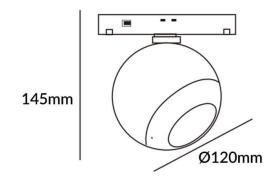

## Luxball tracklight D120\*145mm

Lavov tracklight from the family Luxball tracklight D120\*145mm with a power of 20W and a beam angle of 24°. With a real lumen output of 2000lm and an efficiency of 100lm/W. Made in Die cast aluminium and finished in black color. DALI Tunable White Dim 0.1~100%.