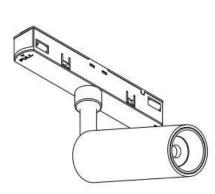

## INDOOR / TRACKLIGHTS / MAGNETIC TRACK / LUXBALL TRACKLIGHT D120\*145MM

## Item code 86.TL01.X320.02



- Installation and wiring of luminaire must be in accordance with all applicable local codes. H T
- Installation, inspection, and maintenance of luminaires should be performed by a qualified
- electrician.
  - DO NOT make or alter any open holes in the luminaire. Do not modify the luminaire.
  - DO NOT install damaged product.
  - Make sure electrical power is OFF before and during installation and maintenance.
  - Make sure the equipment is properly grounded.
  - Make sure the supply voltage is same as the rated fixture voltage.





Note: The positive and negative (+, -) signal terminal of 0-10V dimming luminous must be installed corresponding to the input terminal.

The positive and negative (+, -) signal terminal of DALI dimming luminous, the signal termial does not need to be installed corresponding to the input termial.