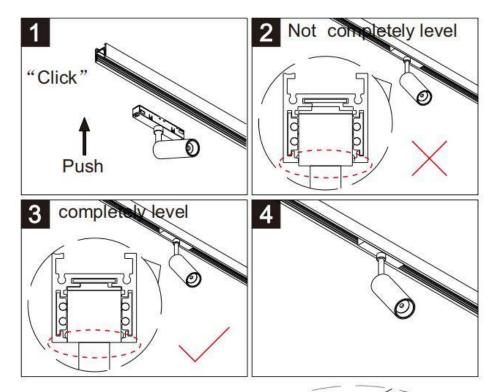

## Item code 86.TL01.X320.02

- Installation and wiring of luminaire must be in accordance with all applicable local codes. H T
- Installation, inspection, and maintenance of luminaires should be performed by a qualified
- electrician.
  - DO NOT make or alter any open holes in the luminaire. Do not modify the luminaire.
  - DO NOT install damaged product.
  - Make sure electrical power is OFF before and during installation and maintenance.
  - Make sure the equipment is properly grounded.
  - Make sure the supply voltage is same as the rated fixture voltage.