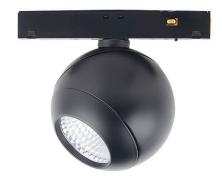

## Luxball tracklight D120\*145mm

Lavov tracklight from the family Luxball tracklight D120\*145mm with a power of 20W and a beam angle of 24°. With a real lumen output of 2000lm and an efficiency of 100lm/W. Made in Die cast aluminium and finished in white color. ON-OFF, No-dim.