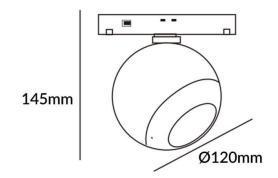

## Luxball tracklight D120\*145mm

Lavov tracklight from the family Luxball tracklight D120\*145mm with a power of 20W and a beam angle of 24°. With a real lumen output of 2000lm and an efficiency of 100lm/W. Made in Die cast aluminium and finished in white color. ON-OFF, No-dim.

## **Scheme**

| Product                    |                  |
|----------------------------|------------------|
| Real power (W)             | 20               |
| Real luminous flux (Lm)    | 2000lm           |
| Luminous efficiency (Lm/W) | 100              |
| Beam angle (º)             | 24°              |
| Colour                     | white            |
| Chip Brand                 | EPISTAR          |
| Control gear included      | YES              |
| Control gear               | ON-OFF, No-dim   |
| Average life time (h)      | 50000hrs L80 B10 |
| Colour temperature (K)     | 3000             |
| Colour consistency (SDCM)  | SDCM<3           |
| CRI                        | 90               |