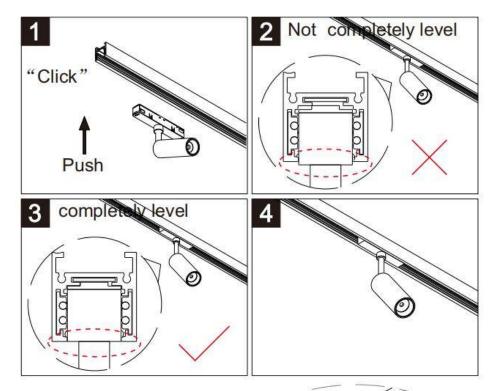

## Item code 86.TL01.X321.01

- Installation and wiring of luminaire must be in accordance with all applicable local codes. H T
- Installation, inspection, and maintenance of luminaires should be performed by a qualified
- electrician.
  - DO NOT make or alter any open holes in the luminaire. Do not modify the luminaire.
  - DO NOT install damaged product.
  - Make sure electrical power is OFF before and during installation and maintenance.
  - Make sure the equipment is properly grounded.
  - Make sure the supply voltage is same as the rated fixture voltage.