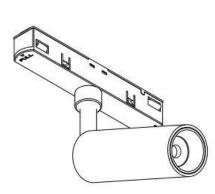

## INDOOR / TRACKLIGHTS / MAGNETIC TRACK / LUXBALL TRACKLIGHT D120\*145MM

## Item code 86.TL01.X321.01

- Installation and wiring of luminaire must be in accordance with all applicable local codes. H T
- Installation, inspection, and maintenance of luminaires should be performed by a qualified
- electrician.
  - DO NOT make or alter any open holes in the luminaire. Do not modify the luminaire.
  - DO NOT install damaged product.
  - Make sure electrical power is OFF before and during installation and maintenance.
  - Make sure the equipment is properly grounded.
  - Make sure the supply voltage is same as the rated fixture voltage.