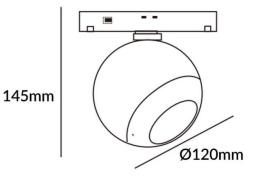

## Luxball tracklight D120\*145mm

Lavov tracklight from the family Luxball tracklight D120\*145mm with a power of 20W and a beam angle of 24°. With a real lumen output of 2000lm and an efficiency of 100lm/W. Made in Die cast aluminium and finished in black color. ON-OFF, No-dim.