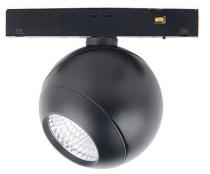

## Luxball tracklight D120\*145mm

Lavov tracklight from the family Luxball tracklight D120\*145mm with a power of 20W and a beam angle of 24°. With a real lumen output of 2000lm and an efficiency of 100lm/W. Made in Die cast aluminium and finished in black color. ON-OFF, No-dim.