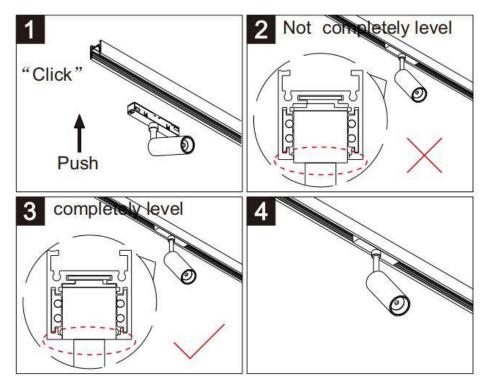

## Item code 86.TL01.X321.02

- Installation and wiring of luminaire must be in accordance with all applicable local codes.
- Installation, inspection, and maintenance of luminaires should be performed by a qualified
- DO NOT make or alter any open holes in the luminaire. Do not modify the luminaire.
- DO NOT install damaged product.
- Make sure electrical power is OFF before and during installation and maintenance.
- Make sure the equipment is properly grounded.
- Make sure the supply voltage is same as the rated fixture voltage.