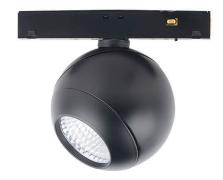

## Luxball tracklight D120\*145mm

Lavov tracklight from the family Luxball tracklight D120\*145mm with a power of 20W and a beam angle of 24°. With a real lumen output of 2000lm and an efficiency of 100lm/W. Made in Die cast aluminium and finished in white color. DALI Brightness Dim 0.1~100%.