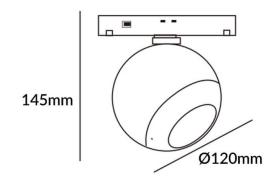

## Luxball tracklight D120\*145mm

Lavov tracklight from the family Luxball tracklight D120\*145mm with a power of 20W and a beam angle of 24°. With a real lumen output of 2000lm and an efficiency of 100lm/W. Made in Die cast aluminium and finished in white color. DALI Brightness Dim 0.1~100%.