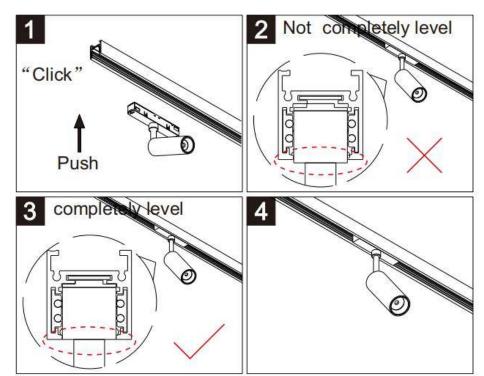

## Item code 86.TL01.X323.01

- Installation and wiring of luminaire must be in accordance with all applicable local codes.
- Installation, inspection, and maintenance of luminaires should be performed by a qualified
- DO NOT make or alter any open holes in the luminaire. Do not modify the luminaire.
- DO NOT install damaged product.
- Make sure electrical power is OFF before and during installation and maintenance.
- Make sure the equipment is properly grounded.
- Make sure the supply voltage is same as the rated fixture voltage.