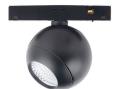

## INDOOR / TRACKLIGHTS / MAGNETIC TRACK / LUXBALL TRACKLIGHT D120\*145MM

## Item code 86.TL01.X323.01

- Installation and wiring of luminaire must be in accordance with all applicable local codes.
- Installation, inspection, and maintenance of luminaires should be performed by a qualified
- DO NOT make or alter any open holes in the luminaire. Do not modify the luminaire.
- DO NOT install damaged product.
- Make sure electrical power is OFF before and during installation and maintenance.
- Make sure the equipment is properly grounded.
- Make sure the supply voltage is same as the rated fixture voltage.