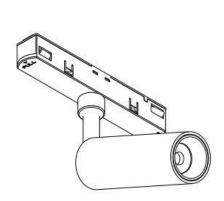

## INDOOR / TRACKLIGHTS / MAGNETIC TRACK / LUXBALL TRACKLIGHT D120\*145MM

## Item code 86.TL01.X323.01

- Installation and wiring of luminaire must be in accordance with all applicable local codes.
- Installation, inspection, and maintenance of luminaires should be performed by a qualified
- DO NOT make or alter any open holes in the luminaire. Do not modify the luminaire.
- DO NOT install damaged product.
- Make sure electrical power is OFF before and during installation and maintenance.
- Make sure the equipment is properly grounded.
- Make sure the supply voltage is same as the rated fixture voltage.