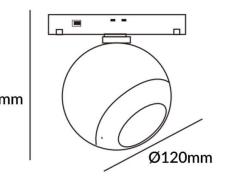

## Luxball tracklight D120\*145mm

Lavov tracklight from the family Luxball tracklight D120\*145mm with a power of 20W and a beam angle of 24°. With a real lumen output of 2000lm and an efficiency of 100lm/W. Made in Die cast aluminium and finished in black color. DALI Brightness Dim 0.1~100%.

| Scheme |
|--------|
|        |

| 1 | 4 | 5 | n |
|---|---|---|---|

| Product                       |                                 |
|-------------------------------|---------------------------------|
| Real power (W)                | 20                              |
| Real luminous flux (Lm)       | 2000lm                          |
| Luminous efficiency<br>(Lm/W) | 100                             |
| Beam angle (º)                | 24°                             |
| Colour                        | black                           |
| Chip Brand                    | EPISTAR                         |
| Control gear included         | YES                             |
| Control gear                  | DALI Brightness Dim<br>0.1~100% |
| Flicker Free                  | Yes                             |
| Average life time (h)         | 50000hrs L80 B10                |
| Colour temperature (K)        | 3000                            |
| Colour consistency (SDCM)     | SDCM<3                          |
| CRI                           | 90                              |