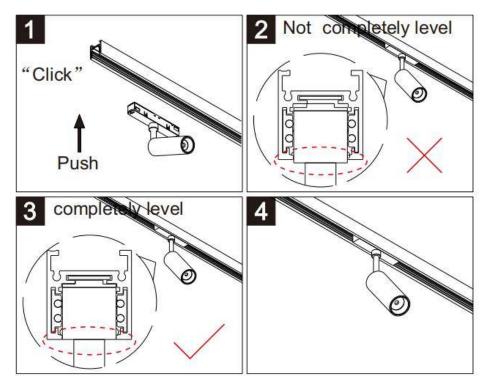

## Item code 86.TL01.X323.02

- Installation and wiring of luminaire must be in accordance with all applicable local codes.
- Installation, inspection, and maintenance of luminaires should be performed by a qualified
- DO NOT make or alter any open holes in the luminaire. Do not modify the luminaire.
- DO NOT install damaged product.
- Make sure electrical power is OFF before and during installation and maintenance.
- Make sure the equipment is properly grounded.
- Make sure the supply voltage is same as the rated fixture voltage.