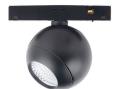

## INDOOR / TRACKLIGHTS / MAGNETIC TRACK / LUXBALL TRACKLIGHT D120\*145MM

## Item code 86.TL01.X323.02

- Installation and wiring of luminaire must be in accordance with all applicable local codes.
- Installation, inspection, and maintenance of luminaires should be performed by a qualified
- DO NOT make or alter any open holes in the luminaire. Do not modify the luminaire.
- DO NOT install damaged product.
- Make sure electrical power is OFF before and during installation and maintenance.
- Make sure the equipment is properly grounded.
- Make sure the supply voltage is same as the rated fixture voltage.