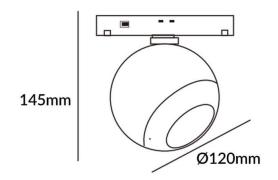

## Luxball tracklight D120\*145mm

Lavov tracklight from the family Luxball tracklight D120\*145mm with a power of 20W and a beam angle of 36°. With a real lumen output of 2000lm and an efficiency of 100lm/W. Made in Die cast aluminium and finished in white color. DALI Tunable White Dim 0.1~100%.