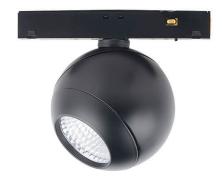

## Luxball tracklight D120\*145mm

Lavov tracklight from the family Luxball tracklight D120\*145mm with a power of 20W and a beam angle of 36°. With a real lumen output of 2000lm and an efficiency of 100lm/W. Made in Die cast aluminium and finished in white color. DALI Tunable White Dim 0.1~100%.