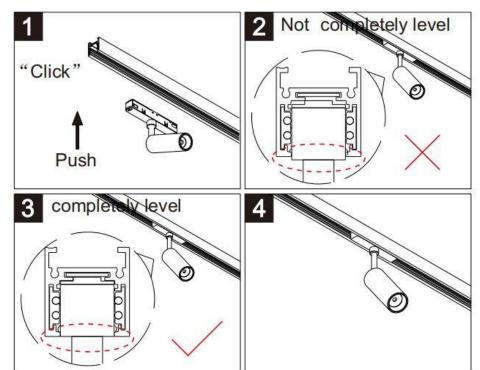

## Item code 86.TL01.X330.01

- Installation and wiring of luminaire must be in accordance with all applicable local codes.
- Installation, inspection, and maintenance of luminaires should be performed by a qualified
- DO NOT make or alter any open holes in the luminaire. Do not modify the luminaire.
- DO NOT install damaged product.
- Make sure electrical power is OFF before and during installation and maintenance.
- Make sure the equipment is properly grounded.
- Make sure the supply voltage is same as the rated fixture voltage.