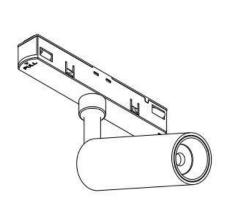

## INDOOR / TRACKLIGHTS / MAGNETIC TRACK / LUXBALL TRACKLIGHT D120\*145MM

## Item code 86.TL01.X330.01

- Installation and wiring of luminaire must be in accordance with all applicable local codes.
- Installation, inspection, and maintenance of luminaires should be performed by a qualified
- DO NOT make or alter any open holes in the luminaire. Do not modify the luminaire.
- DO NOT install damaged product.
- Make sure electrical power is OFF before and during installation and maintenance.
- Make sure the equipment is properly grounded.
- Make sure the supply voltage is same as the rated fixture voltage.