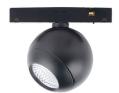

## INDOOR / TRACKLIGHTS / MAGNETIC TRACK / LUXBALL TRACKLIGHT D120\*145MM

## Item code 86.TL01.X330.01

- Installation and wiring of luminaire must be in accordance with all applicable local codes.
- Installation, inspection, and maintenance of luminaires should be performed by a qualified
- DO NOT make or alter any open holes in the luminaire. Do not modify the luminaire.
- DO NOT install damaged product.
- Make sure electrical power is OFF before and during installation and maintenance.
- Make sure the equipment is properly grounded.
- Make sure the supply voltage is same as the rated fixture voltage.