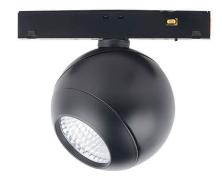

## Luxball tracklight D120\*145mm

Lavov tracklight from the family Luxball tracklight D120\*145mm with a power of 20W and a beam angle of 36°. With a real lumen output of 2000lm and an efficiency of 100lm/W. Made in Die cast aluminium and finished in black color. DALI Tunable White Dim 0.1~100%.