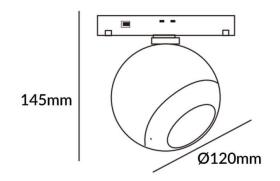

## Luxball tracklight D120\*145mm

Lavov tracklight from the family Luxball tracklight D120\*145mm with a power of 20W and a beam angle of 36°. With a real lumen output of 2000lm and an efficiency of 100lm/W. Made in Die cast aluminium and finished in black color. DALI Tunable White Dim 0.1~100%.