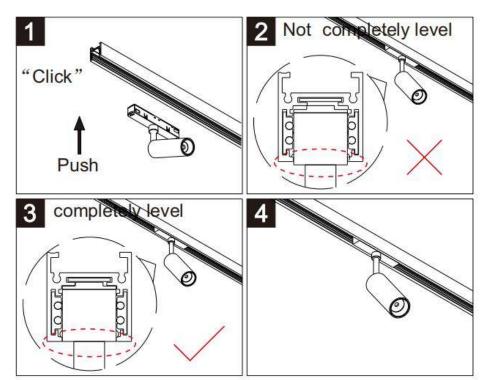

## Item code 86.TL01.X330.02

- Installation and wiring of luminaire must be in accordance with all applicable local codes.
- Installation, inspection, and maintenance of luminaires should be performed by a qualified
- DO NOT make or alter any open holes in the luminaire. Do not modify the luminaire.
- DO NOT install damaged product.
- Make sure electrical power is OFF before and during installation and maintenance.
- Make sure the equipment is properly grounded.
- Make sure the supply voltage is same as the rated fixture voltage.