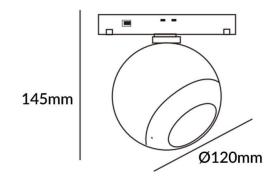

## Luxball tracklight D120\*145mm

Lavov tracklight from the family Luxball tracklight D120\*145mm with a power of 20W and a beam angle of 36°. With a real lumen output of 2000lm and an efficiency of 100lm/W. Made in Die cast aluminium and finished in white color. ON-OFF, No-dim.

## **Scheme**

| 20               |
|------------------|
| 2000lm           |
| 100              |
| 36°              |
| white            |
| EPISTAR          |
| YES              |
| ON-OFF, No-dim   |
| 50000hrs L80 B10 |
| 3000             |
| SDCM<3           |
| 90               |
|                  |