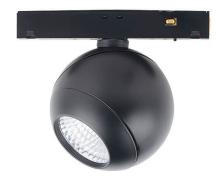

## Luxball tracklight D120\*145mm

Lavov tracklight from the family Luxball tracklight D120\*145mm with a power of 20W and a beam angle of 36°. With a real lumen output of 2000lm and an efficiency of 100lm/W. Made in Die cast aluminium and finished in white color. ON-OFF, No-dim.