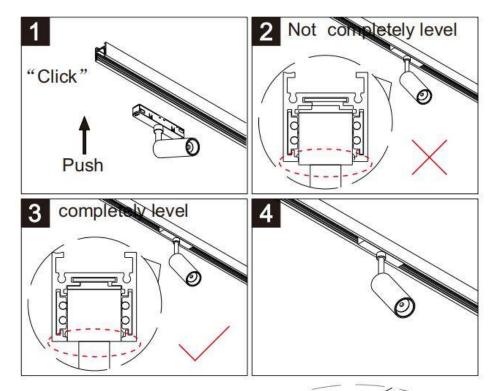

## Item code 86.TL01.X331.01

- Installation and wiring of luminaire must be in accordance with all applicable local codes. H T
- Installation, inspection, and maintenance of luminaires should be performed by a qualified
- electrician.
  - DO NOT make or alter any open holes in the luminaire. Do not modify the luminaire.
  - DO NOT install damaged product.
  - Make sure electrical power is OFF before and during installation and maintenance.
  - Make sure the equipment is properly grounded.
  - Make sure the supply voltage is same as the rated fixture voltage.