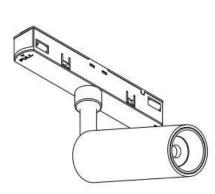

## INDOOR / TRACKLIGHTS / MAGNETIC TRACK / LUXBALL TRACKLIGHT D120\*145MM

## Item code 86.TL01.X331.01

- Installation and wiring of luminaire must be in accordance with all applicable local codes. H T
- Installation, inspection, and maintenance of luminaires should be performed by a qualified
- electrician.
  - DO NOT make or alter any open holes in the luminaire. Do not modify the luminaire.
  - DO NOT install damaged product.
  - Make sure electrical power is OFF before and during installation and maintenance.
  - Make sure the equipment is properly grounded.
  - Make sure the supply voltage is same as the rated fixture voltage.