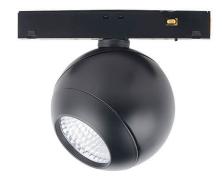

## Luxball tracklight D120\*145mm

Lavov tracklight from the family Luxball tracklight D120\*145mm with a power of 20W and a beam angle of 36°. With a real lumen output of 2000lm and an efficiency of 100lm/W. Made in Die cast aluminium and finished in black color. ON-OFF, No-dim.