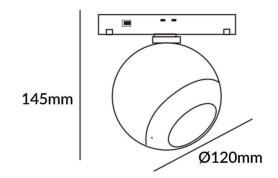

## Luxball tracklight D120\*145mm

Lavov tracklight from the family Luxball tracklight D120\*145mm with a power of 20W and a beam angle of 36°. With a real lumen output of 2000lm and an efficiency of 100lm/W. Made in Die cast aluminium and finished in black color. ON-OFF, No-dim.