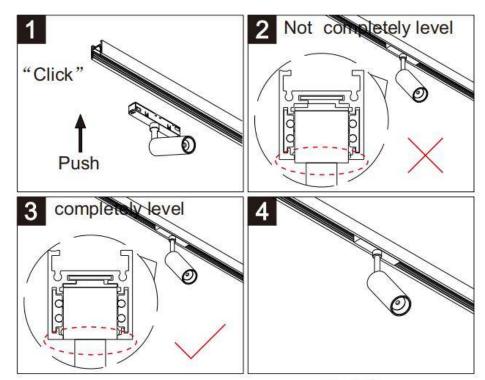

## Item code 86.TL01.X331.02

- Installation and wiring of luminaire must be in accordance with all applicable local codes.
- Installation, inspection, and maintenance of luminaires should be performed by a qualified
- DO NOT make or alter any open holes in the luminaire. Do not modify the luminaire.
- DO NOT install damaged product.
- Make sure electrical power is OFF before and during installation and maintenance.
- Make sure the equipment is properly grounded.
- Make sure the supply voltage is same as the rated fixture voltage.