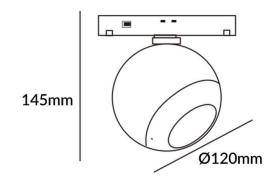

## Luxball tracklight D120\*145mm

Lavov tracklight from the family Luxball tracklight D120\*145mm with a power of 20W and a beam angle of 36°. With a real lumen output of 2000lm and an efficiency of 100lm/W. Made in Die cast aluminium and finished in white color. DALI Brightness Dim 0.1~100%.