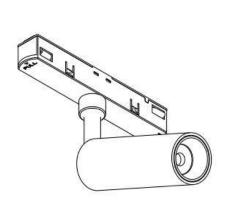

## INDOOR / TRACKLIGHTS / MAGNETIC TRACK / LUXBALL TRACKLIGHT D120\*145MM

## Item code 86.TL01.X333.01







- Installation and wiring of luminaire must be in accordance with all applicable local codes.
- Installation, inspection, and maintenance of luminaires should be performed by a qualified
- DO NOT make or alter any open holes in the luminaire. Do not modify the luminaire.
- DO NOT install damaged product.
- Make sure electrical power is OFF before and during installation and maintenance.
- Make sure the equipment is properly grounded.
- Make sure the supply voltage is same as the rated fixture voltage.







The positive and negative (+, -) signal terminal of DALI dimming luminous, the signal termial does not need to be installed corresponding to the input termial.