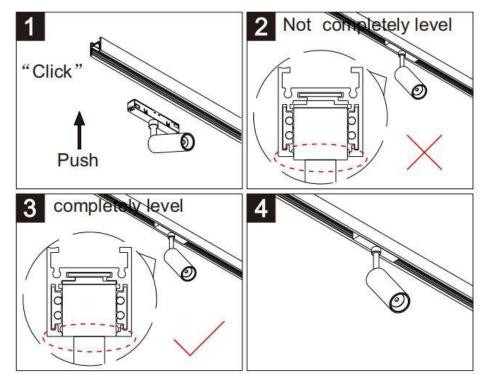

## Item code 86.TL01.X333.01

- Installation and wiring of luminaire must be in accordance with all applicable local codes.
- Installation, inspection, and maintenance of luminaires should be performed by a qualified
- DO NOT make or alter any open holes in the luminaire. Do not modify the luminaire.
- DO NOT install damaged product.
- Make sure electrical power is OFF before and during installation and maintenance.
- Make sure the equipment is properly grounded.
- Make sure the supply voltage is same as the rated fixture voltage.