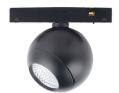

## INDOOR / TRACKLIGHTS / MAGNETIC TRACK / LUXBALL TRACKLIGHT D120\*145MM

## Item code 86.TL01.X333.01







- Installation and wiring of luminaire must be in accordance with all applicable local codes.
- Installation, inspection, and maintenance of luminaires should be performed by a qualified
- DO NOT make or alter any open holes in the luminaire. Do not modify the luminaire.
- DO NOT install damaged product.
- Make sure electrical power is OFF before and during installation and maintenance.
- Make sure the equipment is properly grounded.
- Make sure the supply voltage is same as the rated fixture voltage.







The positive and negative (+, -) signal terminal of DALI dimming luminous, the signal termial does not need to be installed corresponding to the input termial.