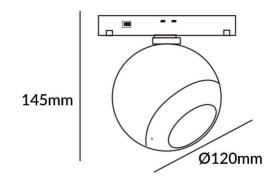

## Luxball tracklight D120\*145mm

Lavov tracklight from the family Luxball tracklight D120\*145mm with a power of 20W and a beam angle of 36°. With a real lumen output of 2000lm and an efficiency of 100lm/W. Made in Die cast aluminium and finished in black color. DALI Brightness Dim 0.1~100%.