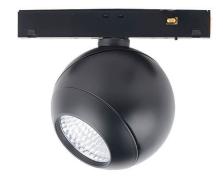

## Luxball tracklight D120\*145mm

Lavov tracklight from the family Luxball tracklight D120\*145mm with a power of 20W and a beam angle of 36°. With a real lumen output of 2000lm and an efficiency of 100lm/W. Made in Die cast aluminium and finished in black color. DALI Brightness Dim 0.1~100%.