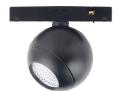

## INDOOR / TRACKLIGHTS / MAGNETIC TRACK / LUXBALL TRACKLIGHT D120\*145MM

## Item code 86.TL01.X333.02







- Installation and wiring of luminaire must be in accordance with all applicable local codes.
- Installation, inspection, and maintenance of luminaires should be performed by a qualified
- DO NOT make or alter any open holes in the luminaire. Do not modify the luminaire.
- DO NOT install damaged product.
- Make sure electrical power is OFF before and during installation and maintenance.
- Make sure the equipment is properly grounded.
- Make sure the supply voltage is same as the rated fixture voltage.







The positive and negative (+, -) signal terminal of DALI dimming luminous, the signal termial does not need to be installed corresponding to the input termial.