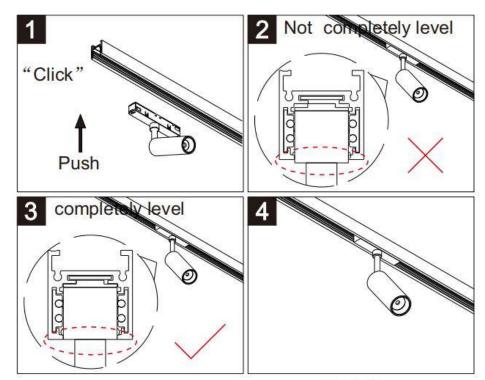

## Item code 86.TL01.X333.02

- Installation and wiring of luminaire must be in accordance with all applicable local codes.
- Installation, inspection, and maintenance of luminaires should be performed by a qualified
- DO NOT make or alter any open holes in the luminaire. Do not modify the luminaire.
- DO NOT install damaged product.
- Make sure electrical power is OFF before and during installation and maintenance.
- Make sure the equipment is properly grounded.
- Make sure the supply voltage is same as the rated fixture voltage.