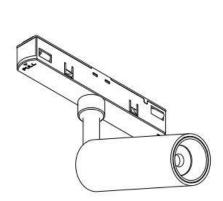

## INDOOR / TRACKLIGHTS / MAGNETIC TRACK / LUXBALL TRACKLIGHT D120\*145MM

## Item code 86.TL01.X333.02







- Installation and wiring of luminaire must be in accordance with all applicable local codes.
- Installation, inspection, and maintenance of luminaires should be performed by a qualified
- DO NOT make or alter any open holes in the luminaire. Do not modify the luminaire.
- DO NOT install damaged product.
- Make sure electrical power is OFF before and during installation and maintenance.
- Make sure the equipment is properly grounded.
- Make sure the supply voltage is same as the rated fixture voltage.







The positive and negative (+, -) signal terminal of DALI dimming luminous, the signal termial does not need to be installed corresponding to the input termial.