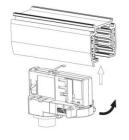

### **Adapter Installation Instructions**

2. The adapter flange is in the same track plane.

3. Track dadpter into the track.

4. Revolve the hand grip in place, select the power knob: phase 1/ phase 2/ phase 3. Can swing clockwise and anticlockwise.

# **Integrated Adapter Installation Instructions**

- 1. Make sure the track adapter's positions are the same as the picture direction with the showed before installation.
- 2. The adapter flange is in the same track plane.
- 3. Track dadpter into the track.
- 4. Revolve the hand grip in place, select the power knob: phase 1/ phase 2/ phase 3. Can swing clockwise and anticlockwise.