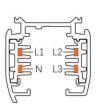

### **Adapter Installation Instructions**

2. The adapter flange is in the same track plane.

3. Track dadpter into the track.

4. Revolve the hand grip in place, select the power knob: phase 1/ phase 2/ phase 3. Can swing clockwise and anticlockwise.

# **Integrated Adapter Installation Instructions**

- 1. Make sure the track adapter's positions are the same as the picture direction with the showed before installation.
- 2. The adapter flange is in the same track plane.
- 3. Track dadpter into the track.
- 4. Revolve the hand grip in place, select the power knob: phase 1/ phase 2/ phase 3. Can swing clockwise and anticlockwise.