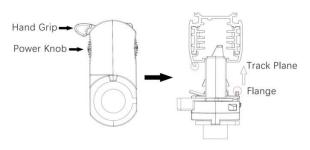

### **Adapter Installation Instructions**

2. The adapter flange is in the same track plane.

3. Track dadpter into the track.

4. Revolve the hand grip in place, select the power knob: phase 1/ phase 2/ phase 3. Can swing clockwise and anticlockwise.

# **Integrated Adapter Installation Instructions**

- 1. Make sure the track adapter's positions are the same as the picture direction with the showed before installation.
- 2. The adapter flange is in the same track plane.
- 3. Track dadpter into the track.
- 4. Revolve the hand grip in place, select the power knob: phase 1/ phase 2/ phase 3. Can swing clockwise and anticlockwise.