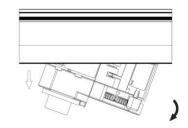

# **Remove Instructions**

Turn the hand grip to the position as shown

Remove the track adapter as shown