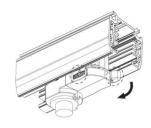

### **Adapter Installation Instructions**

2. The adapter flange is in the same track plane.

3. Track dadpter into the track.

4. Revolve the hand grip in place, select the power knob: phase 1/ phase 2/ phase 3. Can swing clockwise and anticlockwise.