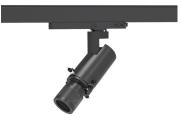

### INDOOR / TRACKLIGHTS / ART TRACK / **ART TRACK SMART**

#### Item code 86.TS19.13Z9.01

- Installation and wiring of luminaire must be in accordance with all applicable local codes.
- Installation, inspection, and maintenance of luminaires should be performed by a qualified electrician.
- DO NOT make or alter any open holes in the luminaire. Do not modify the luminaire.
- DO NOT install damaged product.
- Make sure electrical power is OFF before and during installation and maintenance.
- Make sure the equipment is properly grounded.
- Make sure the supply voltage is same as the rated fixture voltage.