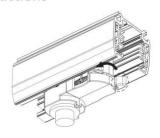

# **Integrated Adapter Installation Instructions**

- 1. Make sure the track adapter's positions are the same as the picture direction with the showed before installation.
- 2. The adapter flange is in the same track plane.
- 3. Track dadpter into the track.
- 4. Revolve the hand grip in place, select the power knob: phase 1/ phase 2/ phase 3. Can swing clockwise and anticlockwise.