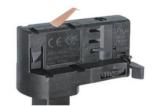

#### **Adapter Installation Instructions**

2. The adapter flange is in the same track plane.

3. Track dadpter into the track.

4. Revolve the hand grip in place, select the power knob: phase 1/ phase 2/ phase 3. Can swing clockwise and anticlockwise.

## **Integrated Adapter Installation Instructions**

- 1. Make sure the track adapter's positions are the same as the picture direction with the showed before installation.
- 2. The adapter flange is in the same track plane.
- 3. Track dadpter into the track.
- 4. Revolve the hand grip in place, select the power knob: phase 1/ phase 2/ phase 3. Can swing clockwise and anticlockwise.