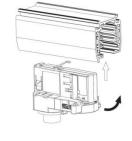

#### **Adapter Installation Instructions**

2. The adapter flange is in the same track plane.

3. Track dadpter into the track.

4. Revolve the hand grip in place, select the power knob: phase 1/ phase 2/ phase 3. Can swing clockwise and anticlockwise.

## **Integrated Adapter Installation Instructions**

- 1. Make sure the track adapter's positions are the same as the picture direction with the showed before installation.
- 2. The adapter flange is in the same track plane.
- 3. Track dadpter into the track.
- 4. Revolve the hand grip in place, select the power knob: phase 1/ phase 2/ phase 3. Can swing clockwise and anticlockwise.