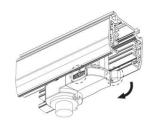

#### **Adapter Installation Instructions**

2. The adapter flange is in the same track plane.

3. Track dadpter into the track.

4. Revolve the hand grip in place, select the power knob: phase 1/ phase 2/ phase 3. Can swing clockwise and anticlockwise.

## **Integrated Adapter Installation Instructions**

- 1. Make sure the track adapter's positions are the same as the picture direction with the showed before installation.
- 2. The adapter flange is in the same track plane.
- 3. Track dadpter into the track.
- 4. Revolve the hand grip in place, select the power knob: phase 1/ phase 2/ phase 3. Can swing clockwise and anticlockwise.