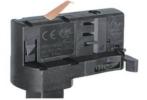

## Adapter

Integrated Adapter

## **Adapter Installation Instructions**

adapter's positions are the same as the picture direction with the showed before installation.

2. The adapter flange is in the same track plane.

3. Track dadpter into the track.

4. Revolve the hand grip in place, select the power knob: phase 1/ phase 2/ phase 3. Can swing clockwise and anticlockwise.

## Integrated Adapter Installation Instructions