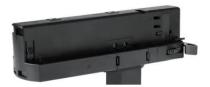

#### **Remove Instructions**

Turn the hand grip to the position as shown

## **Remove Instructions**

showed before

installation.

track plane.

Turn the hand grip to the position as shown

clockwise and anticlockwise.

Remove the track adapter as shown