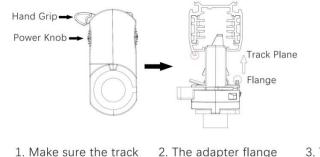

## **Adapter Installation Instructions**

adapter's positions are the same as the picture direction with the showed before installation.

2. The adapter flange is in the same track plane.

3. Track dadpter into the track.

4. Revolve the hand grip in place, select the power knob: phase 1/ phase 2/ phase 3. Can swing clockwise and anticlockwise.