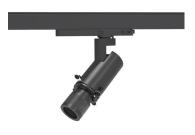

#### INDOOR / TRACKLIGHTS / ART TRACK / ART TRACK SMART

#### Item code 86.TS19.14Z9.01

- Installation and wiring of luminaire must be in accordance with all applicable local codes.
- Installation, inspection, and maintenance of luminaires should be performed by a qualified
- electrician.
- DO NOT make or alter any open holes in the luminaire. Do not modify the luminaire.
- DO NOT install damaged product.
- Make sure electrical power is OFF before and during installation and maintenance.
- Make sure the equipment is properly grounded.
- Make sure the supply voltage is same as the rated fixture voltage.

#### INDOOR / TRACKLIGHTS / ART TRACK / ART TRACK SMART

Item code 86.TS19.14Z9.01

Please read all instructions before installation to avoid any problems.

# INDOOR / TRACKLIGHTS / ART TRACK / ART TRACK SMART

Item code 86.TS19.14Z9.01