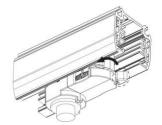

## Integrated Adapter Installation Instructions

## **Remove Instructions**

showed before

installation.

track plane.

Turn the hand grip to the position as shown

clockwise and anticlockwise.

Remove the track adapter as shown