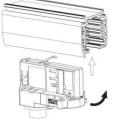

## Integrated Adapter Installation Instructions

## **Remove Instructions**

showed before

installation.

track plane.

Turn the hand grip to the position as shown

clockwise and anticlockwise.

Remove the track adapter as shown