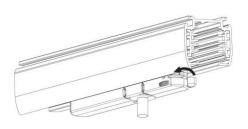

#### **Remove Instructions**

Turn the hand grip to the position as shown

## **Remove Instructions**

showed before

installation.

track plane.

Turn the hand grip to the position as shown

clockwise and anticlockwise.

Remove the track adapter as shown