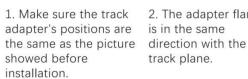

# **Integrated Adapter Installation Instructions**

- 1. Make sure the track adapter's positions are the same as the picture direction with the showed before installation.
- 2. The adapter flange is in the same track plane.
- 3. Track dadpter into the track.
- 4. Revolve the hand grip in place, select the power knob: phase 1/ phase 2/ phase 3. Can swing clockwise and anticlockwise.