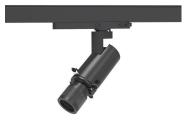

### INDOOR / TRACKLIGHTS / ART TRACK / **ART TRACK SMART**

### Item code 86.TS19.14Z9.02

- Installation and wiring of luminaire must be in accordance with all applicable local codes.
- Installation, inspection, and maintenance of luminaires should be performed by a qualified electrician.
- DO NOT make or alter any open holes in the luminaire. Do not modify the luminaire.
- DO NOT install damaged product.
- Make sure electrical power is OFF before and during installation and maintenance.
- Make sure the equipment is properly grounded.
- Make sure the supply voltage is same as the rated fixture voltage.