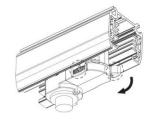

# **Remove Instructions**

Turn the hand grip to the position as shown

Remove the track adapter as shown