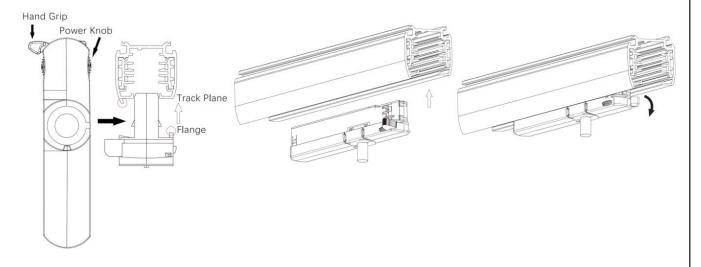

### **Adapter Installation Instructions**

2. The adapter flange is in the same track plane.

3. Track dadpter into the track.

4. Revolve the hand grip in place, select the power knob: phase 1/ phase 2/ phase 3. Can swing clockwise and anticlockwise.

# **Integrated Adapter Installation Instructions**

- 1. Make sure the track adapter's positions are the same as the picture direction with the showed before installation.
- 2. The adapter flange is in the same track plane.
- 3. Track dadpter into the track.
- 4. Revolve the hand grip in place, select the power knob: phase 1/ phase 2/ phase 3. Can swing clockwise and anticlockwise.