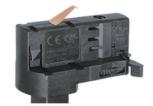

### **Adapter Installation Instructions**

2. The adapter flange is in the same track plane.

3. Track dadpter into the track.

4. Revolve the hand grip in place, select the power knob: phase 1/ phase 2/ phase 3. Can swing clockwise and anticlockwise.

# **Integrated Adapter Installation Instructions**

- 1. Make sure the track adapter's positions are the same as the picture direction with the showed before installation.
- 2. The adapter flange is in the same track plane.
- 3. Track dadpter into the track.
- 4. Revolve the hand grip in place, select the power knob: phase 1/ phase 2/ phase 3. Can swing clockwise and anticlockwise.