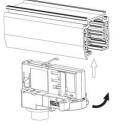

# **Adapter Installation Instructions**

1. Make sure the track adapter's positions are the same as the picture direction with the showed before installation.

2. The adapter flange is in the same

track plane.

3. Track dadpter into the track.

4. Revolve the hand grip in place, select the power knob: phase 1/ phase 2/ phase 3. Can swing clockwise and anticlockwise.