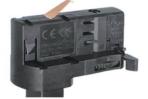

# **Adapter Installation Instructions**

1. Make sure the track adapter's positions are the same as the picture direction with the showed before installation.

2. The adapter flange is in the same

track plane.

3. Track dadpter into the track.

4. Revolve the hand grip in place, select the power knob: phase 1/ phase 2/ phase 3. Can swing clockwise and anticlockwise.