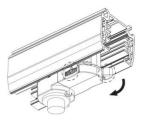

3. Track dadpter into the track.

4. Revolve the hand grip in place, select the power knob: phase 1/ phase 2/ phase 3. Can swing clockwise and anticlockwise.

### **Remove Instructions**

Turn the hand grip to the position as shown

## **Remove Instructions**

showed before

installation.

track plane.

Turn the hand grip to the position as shown

clockwise and anticlockwise.

Remove the track adapter as shown