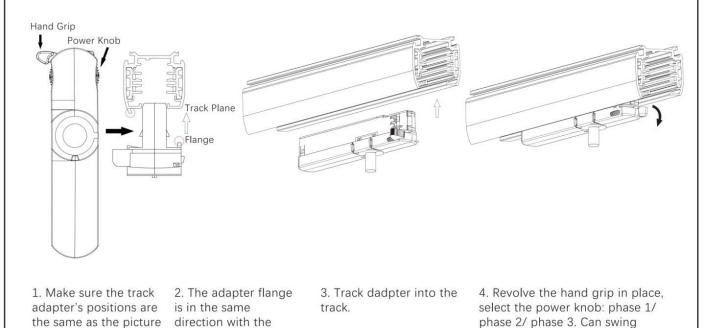

# **Adapter Installation Instructions**

1. Make sure the track adapter's positions are the same as the picture direction with the showed before installation.

2. The adapter flange is in the same

track plane.

3. Track dadpter into the track.

4. Revolve the hand grip in place, select the power knob: phase 1/ phase 2/ phase 3. Can swing clockwise and anticlockwise.