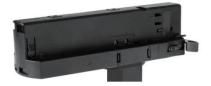

## Integrated Adapter Installation Instructions

## **Remove Instructions**

showed before

installation.

track plane.

Turn the hand grip to the position as shown

clockwise and anticlockwise.

Remove the track adapter as shown