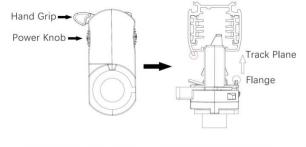

# **Adapter Installation Instructions**

1. Make sure the track adapter's positions are the same as the picture direction with the showed before installation.

2. The adapter flange is in the same

track plane.

3. Track dadpter into the track.

4. Revolve the hand grip in place, select the power knob: phase 1/ phase 2/ phase 3. Can swing clockwise and anticlockwise.

### **Remove Instructions**

Turn the hand grip to the position as shown