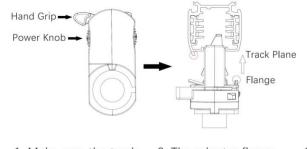

## **Adapter Installation Instructions**

1. Make sure the track adapter's positions are the same as the picture direction with the showed before installation.

2. The adapter flange is in the same track plane.

3. Track dadpter into the track.

4. Revolve the hand grip in place, select the power knob: phase 1/ phase 2/ phase 3. Can swing clockwise and anticlockwise.