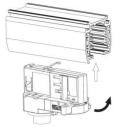

#### **Remove Instructions**

Turn the hand grip to the position as shown

## **Remove Instructions**

showed before

installation.

track plane.

Turn the hand grip to the position as shown

clockwise and anticlockwise.

Remove the track adapter as shown