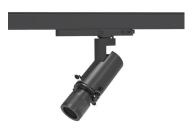

#### INDOOR / TRACKLIGHTS / ART TRACK / ART TRACK SMART

#### Item code 86.TS19.23Z9.02

- Installation and wiring of luminaire must be in accordance with all applicable local codes.
- Installation, inspection, and maintenance of luminaires should be performed by a qualified
- electrician.
- DO NOT make or alter any open holes in the luminaire. Do not modify the luminaire.
- DO NOT install damaged product.
- Make sure electrical power is OFF before and during installation and maintenance.
- Make sure the equipment is properly grounded.
- Make sure the supply voltage is same as the rated fixture voltage.

#### INDOOR / TRACKLIGHTS / ART TRACK / ART TRACK SMART

Item code 86.TS19.23Z9.02

Please read all instructions before installation to avoid any problems.