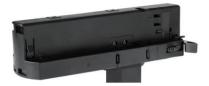

#### **Remove Instructions**

Turn the hand grip to the position as shown

## **Remove Instructions**

showed before

installation.

track plane.

Turn the hand grip to the position as shown

clockwise and anticlockwise.

Remove the track adapter as shown