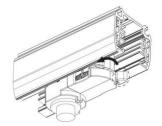

led fixture
- 4. If not bright, blink, dimming and other fault, please contact our service staff firstly instead of repairing it by yourself
- 5. Consult competent electricians for technical support

## 4 Wire (3-Phase) Track Rail and Adapter Type







4 Wire (3-Phase) Rail

## Adapter

Integrated Adapter

## **Adapter Installation Instructions**



1. Make sure the track adapter's positions are the same as the picture direction with the showed before installation.

2. The adapter flange is in the same track plane.



3. Track dadpter into the track.



4. Revolve the hand grip in place, select the power knob: phase 1/ phase 2/ phase 3. Can swing clockwise and anticlockwise.



# INDOOR / TRACKLIGHTS / ART TRACK / ART TRACK SMART

Item code 86.TS19.23Z9.02

#### **Remove Instructions**



Turn the hand grip to the position as shown

## Integrated Adapter Installation Instructions





## **Remove Instructions**

showed before

installation.



track plane.

Turn the hand grip to the position as shown



clockwise and anticlockwise.

Remove the track adapter as shown