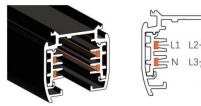

## 4 Wire (3-Phase) Track Rail and Adapter Type

4 Wire (3-Phase) Rail

## **Adapter Installation Instructions**

1. Make sure the track adapter's positions are the same as the picture direction with the showed before installation.

2. The adapter flange is in the same track plane.

3. Track dadpter into the track.

4. Revolve the hand grip in place, select the power knob: phase 1/ phase 2/ phase 3. Can swing clockwise and anticlockwise.