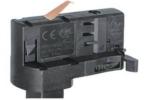

ng, protection level is IP20, do not use in high humidity condition
- 2. Working condition -20°C +40°C, do not use in ultra high(low) temperature environment
- 3. Keep away from flammable and explosive environment
- 4. Do not cover the luminary with insulated liner or similar materials
- 5. Do not install at the place easy to loose, break and other instability surface
- 6. Do not impact or exert greater pressure on the lighting surface

## Cautions

- 1. Power off before replacement
- 2. Don't touch the lamp when light
- 3. Don't use it in sealed fixture
- 4. If not bright, blink, dimming and other fault, please contact our service staff firstly instead of repairing it by yourself
- 5. Consult competent electricians for technical support

## 4 Wire (3-Phase) Track Rail and Adapter Type







4 Wire (3-Phase) Rail

## Adapter

Integrated Adapter

## **Adapter Installation Instructions**



1. Make sure the track adapter's positions are the same as the picture direction with the showed before installation.

2. The adapter flange is in the same track plane.



3. Track dadpter into the track.



4. Revolve the hand grip in place, select the power knob: phase 1/ phase 2/ phase 3. Can swing clockwise and anticlockwise.



# INDOOR / TRACKLIGHTS / ART TRACK / ART TRACK SMART

Item code 86.TS19.23Z9.02

#### **Remove Instructions**



Turn the hand grip to the position as shown

## Integrated Adapter Installation Instructions





## **Remove Instructions**

showed before

installation.



track plane.

Turn the hand grip to the position as shown



clockwise and anticlockwise.