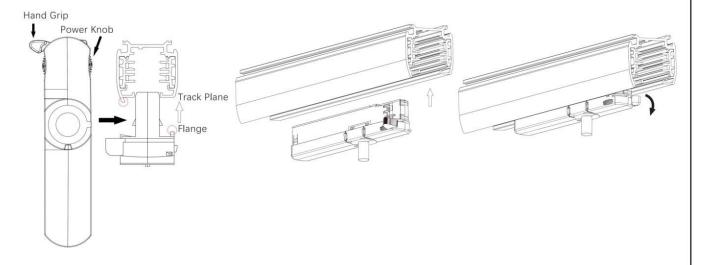

#### **Adapter Installation Instructions**

2. The adapter flange is in the same track plane.

3. Track dadpter into the track.

4. Revolve the hand grip in place, select the power knob: phase 1/ phase 2/ phase 3. Can swing clockwise and anticlockwise.

# **Integrated Adapter Installation Instructions**

- 1. Make sure the track adapter's positions are the same as the picture direction with the showed before installation.
- 2. The adapter flange is in the same track plane.
- 3. Track dadpter into the track.
- 4. Revolve the hand grip in place, select the power knob: phase 1/ phase 2/ phase 3. Can swing clockwise and anticlockwise.