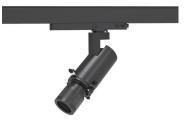

## INDOOR / TRACKLIGHTS / ART TRACK / **ART TRACK SMART**

#### Item code 86.TS19.24Z9.02

- Installation and wiring of luminaire must be in accordance with all applicable local codes.
- Installation, inspection, and maintenance of luminaires should be performed by a qualified electrician.
- DO NOT make or alter any open holes in the luminaire. Do not modify the luminaire.
- DO NOT install damaged product.
- Make sure electrical power is OFF before and during installation and maintenance.
- Make sure the equipment is properly grounded.
- Make sure the supply voltage is same as the rated fixture voltage.

#### Item code 86.TS19.24Z9.02

Please read all instructions before installation to avoid any problems.