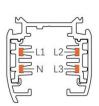

#### **Adapter Installation Instructions**

2. The adapter flange is in the same track plane.

3. Track dadpter into the track.

4. Revolve the hand grip in place, select the power knob: phase 1/ phase 2/ phase 3. Can swing clockwise and anticlockwise.

# **Integrated Adapter Installation Instructions**

- 1. Make sure the track adapter's positions are the same as the picture direction with the showed before installation.
- 2. The adapter flange is in the same track plane.
- 3. Track dadpter into the track.
- 4. Revolve the hand grip in place, select the power knob: phase 1/ phase 2/ phase 3. Can swing clockwise and anticlockwise.