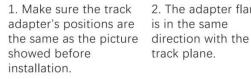

# **Integrated Adapter Installation Instructions**

- 1. Make sure the track adapter's positions are the same as the picture direction with the showed before installation.
- 2. The adapter flange is in the same track plane.
- 3. Track dadpter into the track.
- 4. Revolve the hand grip in place, select the power knob: phase 1/ phase 2/ phase 3. Can swing clockwise and anticlockwise.