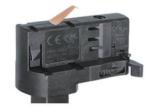

#### **Adapter Installation Instructions**

2. The adapter flange is in the same track plane.

3. Track dadpter into the track.

4. Revolve the hand grip in place, select the power knob: phase 1/ phase 2/ phase 3. Can swing clockwise and anticlockwise.

# **Integrated Adapter Installation Instructions**

- 1. Make sure the track adapter's positions are the same as the picture direction with the showed before installation.
- 2. The adapter flange is in the same track plane.
- 3. Track dadpter into the track.
- 4. Revolve the hand grip in place, select the power knob: phase 1/ phase 2/ phase 3. Can swing clockwise and anticlockwise.

# **Remove Instructions**

Turn the hand grip to the position as shown

Remove the track adapter as shown