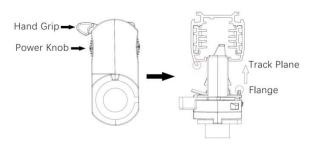

#### **Adapter Installation Instructions**

2. The adapter flange is in the same track plane.

3. Track dadpter into the track.

4. Revolve the hand grip in place, select the power knob: phase 1/ phase 2/ phase 3. Can swing clockwise and anticlockwise.

# **Integrated Adapter Installation Instructions**

- 1. Make sure the track adapter's positions are the same as the picture direction with the showed before installation.
- 2. The adapter flange is in the same track plane.
- 3. Track dadpter into the track.
- 4. Revolve the hand grip in place, select the power knob: phase 1/ phase 2/ phase 3. Can swing clockwise and anticlockwise.