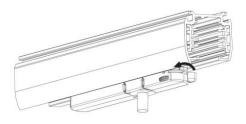

#### **Adapter Installation Instructions**

2. The adapter flange is in the same track plane.

3. Track dadpter into the track.

4. Revolve the hand grip in place, select the power knob: phase 1/ phase 2/ phase 3. Can swing clockwise and anticlockwise.

# **Integrated Adapter Installation Instructions**

- 1. Make sure the track adapter's positions are the same as the picture direction with the showed before installation.
- 2. The adapter flange is in the same track plane.
- 3. Track dadpter into the track.
- 4. Revolve the hand grip in place, select the power knob: phase 1/ phase 2/ phase 3. Can swing clockwise and anticlockwise.