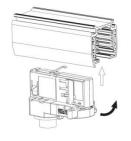

#### **Adapter Installation Instructions**

2. The adapter flange is in the same track plane.

3. Track dadpter into the track.

4. Revolve the hand grip in place, select the power knob: phase 1/ phase 2/ phase 3. Can swing clockwise and anticlockwise.

# **Integrated Adapter Installation Instructions**

- 1. Make sure the track adapter's positions are the same as the picture direction with the showed before installation.
- 2. The adapter flange is in the same track plane.
- 3. Track dadpter into the track.
- 4. Revolve the hand grip in place, select the power knob: phase 1/ phase 2/ phase 3. Can swing clockwise and anticlockwise.