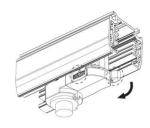

#### **Adapter Installation Instructions**

2. The adapter flange is in the same track plane.

3. Track dadpter into the track.

4. Revolve the hand grip in place, select the power knob: phase 1/ phase 2/ phase 3. Can swing clockwise and anticlockwise.

# **Integrated Adapter Installation Instructions**

- 1. Make sure the track adapter's positions are the same as the picture direction with the showed before installation.
- 2. The adapter flange is in the same track plane.
- 3. Track dadpter into the track.
- 4. Revolve the hand grip in place, select the power knob: phase 1/ phase 2/ phase 3. Can swing clockwise and anticlockwise.