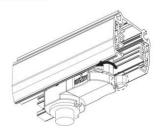

#### **Adapter Installation Instructions**

2. The adapter flange is in the same track plane.

3. Track dadpter into the track.

4. Revolve the hand grip in place, select the power knob: phase 1/ phase 2/ phase 3. Can swing clockwise and anticlockwise.

# **Integrated Adapter Installation Instructions**

- 1. Make sure the track adapter's positions are the same as the picture direction with the showed before installation.
- 2. The adapter flange is in the same track plane.
- 3. Track dadpter into the track.
- 4. Revolve the hand grip in place, select the power knob: phase 1/ phase 2/ phase 3. Can swing clockwise and anticlockwise.