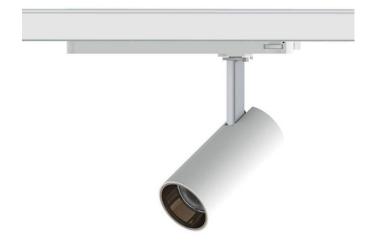

## **Tube Smart**

Lavov Tracklight from the family Tube with a power of 10W and an optic of 16degrees with a total lumen output of 600 lm and an efficiency of 60 lm/W. CCT 3000 Kelvin. Made in Die cast aluminium and finished in White colour.DALI Casambi ready driver.