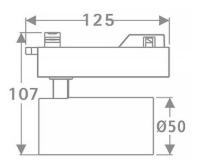

## **Scheme**

| Product                     |                    |  |  |
|-----------------------------|--------------------|--|--|
| Real power (W)              | 10                 |  |  |
| Real luminous flux (Lm)     | 600                |  |  |
| Luminous efficiency (Lm/W)  | 60                 |  |  |
| Beam angle (º)              | 16                 |  |  |
| Life time (h)               | 50000h L80B10      |  |  |
| IP                          | 20                 |  |  |
| Electrical class insulation | Class I            |  |  |
| Operating temperature       | 15                 |  |  |
| Colour                      | White              |  |  |
| Chip Brand                  | Philip             |  |  |
| Control gear included       | yes                |  |  |
| Control gear                | DALI Casamby ready |  |  |
| Colour temperature (K)      | 3000               |  |  |
| Colour consistency (SDCM)   | SDCM<3             |  |  |
| CRI                         | 80                 |  |  |