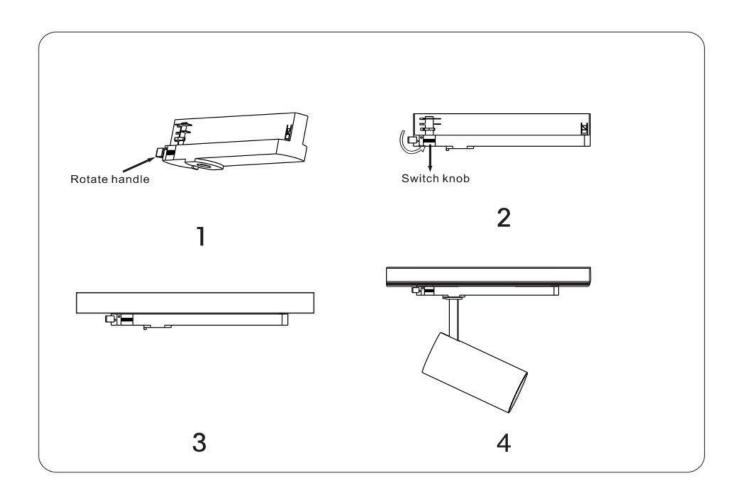

## **INDOOR / TRACKLIGHTS / TUBE & ZOOM TUBE / TUBE SMART**

## Item code 86.TST5.1319.01





- Installation and wiring of luminaire must be in accordance with all applicable local codes.
- Installation, inspection, and maintenance of luminaires should be performed by a qualified electrician.
- DO NOT make or alter any open holes in the luminaire. Do not modify the luminaire.
- DO NOT install damaged product.
- Make sure electrical power is OFF before and during installation and maintenance.
- Make sure the equipment is properly grounded.
- Make sure the supply voltage is same as the rated fixture voltage.