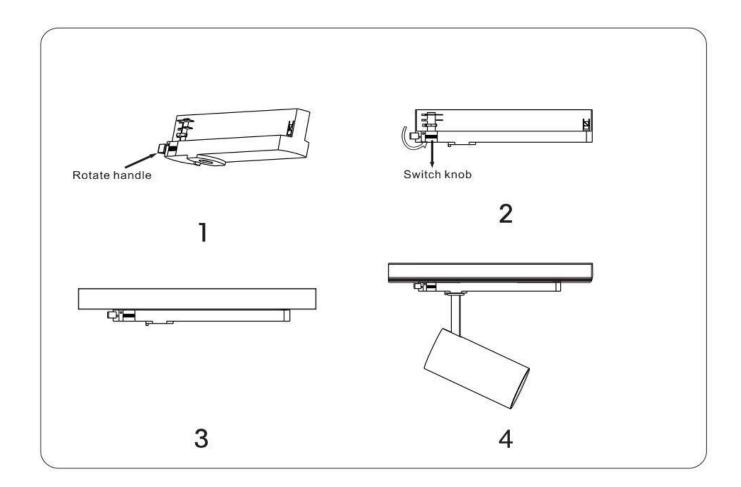

## **INDOOR / TRACKLIGHTS / TUBE & ZOOM TUBE / TUBE SMART**

## Item code 86.TST5.1319.02





- Installation and wiring of luminaire must be in accordance with all applicable local codes.
- Installation, inspection, and maintenance of luminaires should be performed by a qualified electrician.
- DO NOT make or alter any open holes in the luminaire. Do not modify the luminaire.
- DO NOT install damaged product.
- Make sure electrical power is OFF before and during installation and maintenance.
- Make sure the equipment is properly grounded.
- Make sure the supply voltage is same as the rated fixture voltage.