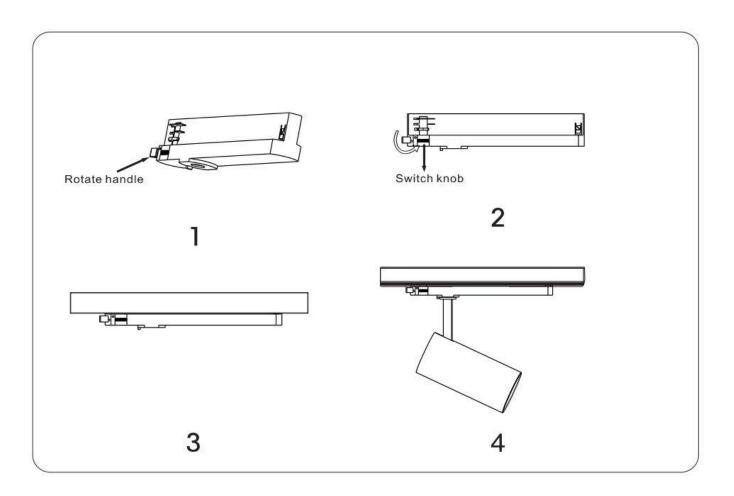

## INDOOR / TRACKLIGHTS / TUBE & ZOOM TUBE / TUBE SMART

## Item code 86.TST5.1329.01





- Installation and wiring of luminaire must be in accordance with all applicable local codes.
- Installation, inspection, and maintenance of luminaires should be performed by a qualified electrician.
- DO NOT make or alter any open holes in the luminaire. Do not modify the luminaire.
- DO NOT install damaged product.
- Make sure electrical power is OFF before and during installation and maintenance.
- Make sure the equipment is properly grounded.
- Make sure the supply voltage is same as the rated fixture voltage.