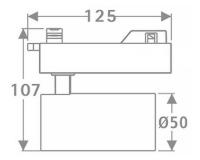

## **Scheme**

| Product                     |                    |  |
|-----------------------------|--------------------|--|
| Real power (W)              | 10                 |  |
| Real luminous flux (Lm)     | 600                |  |
| Luminous efficiency (Lm/W)  | 60                 |  |
| Beam angle (º)              | 26                 |  |
| Life time (h)               | 50000h L80B10      |  |
| IP                          | 20                 |  |
| Electrical class insulation | Class I            |  |
| Operating temperature       | 15                 |  |
| Colour                      | Black              |  |
| Chip Brand                  | Philip             |  |
| Control gear included       | yes                |  |
| Control gear                | DALI Casamby ready |  |
| Colour temperature (K)      | 3000               |  |
| Colour consistency (SDCM)   | SDCM<3             |  |
| CRI                         | 80                 |  |