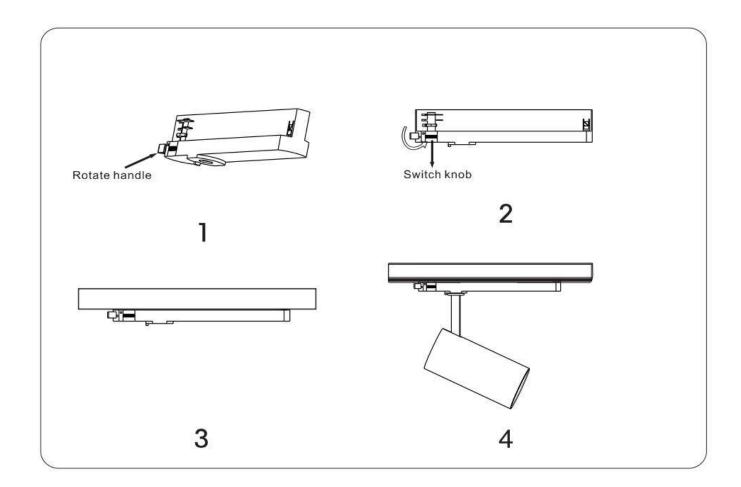

## **INDOOR / TRACKLIGHTS / TUBE & ZOOM TUBE / TUBE SMART**

## Item code 86.TST5.1329.02

- Installation and wiring of luminaire must be in accordance with all applicable local codes.
- Installation, inspection, and maintenance of luminaires should be performed by a qualified electrician.
- DO NOT make or alter any open holes in the luminaire. Do not modify the luminaire.
- DO NOT install damaged product.
- Make sure electrical power is OFF before and during installation and maintenance.
- Make sure the equipment is properly grounded.
- Make sure the supply voltage is same as the rated fixture voltage.