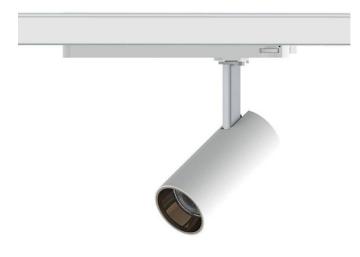

## **Tube Smart**

Lavov Tracklight from the family Tube with a power of 10W and an optic of 36degrees with a total lumen output of 600 Im and an efficiency of 60 Im/W. CCT 3000 Kelvin. Made in Die cast aluminium and finished in White colour.DALI Casambi ready driver.