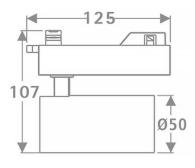

|  |  |
| Luminous efficiency (Lm/W)  | 60                 |  |  |
| Beam angle (º)              | 36                 |  |  |
| Life time (h)               | 50000h L80B10      |  |  |
| IP                          | 20                 |  |  |
| Electrical class insulation | Class I            |  |  |
| Operating temperature       | 15                 |  |  |
| Colour                      | White              |  |  |
| Chip Brand                  | Philip             |  |  |
| Control gear included       | yes                |  |  |
| Control gear                | DALI Casamby ready |  |  |
| Colour temperature (K)      | 3000               |  |  |
| Colour consistency (SDCM)   | SDCM<3             |  |  |
| CRI                         | 80                 |  |  |

## Scheme