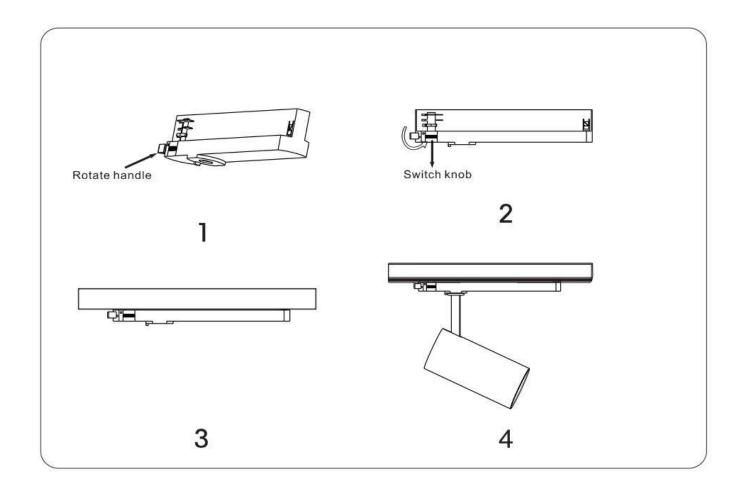

## Item code 86.TST5.1339.01

- Installation and wiring of luminaire must be in accordance with all applicable local codes.
- Installation, inspection, and maintenance of luminaires should be performed by a qualified electrician.
- DO NOT make or alter any open holes in the luminaire. Do not modify the luminaire.
- DO NOT install damaged product.
- Make sure electrical power is OFF before and during installation and maintenance.
- Make sure the equipment is properly grounded.
- Make sure the supply voltage is same as the rated fixture voltage.