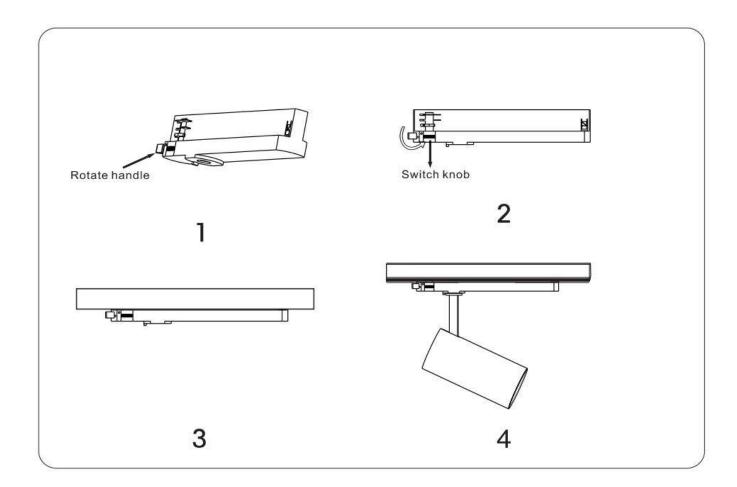

## **INDOOR / TRACKLIGHTS / TUBE & ZOOM TUBE / TUBE SMART**

## Item code 86.TST5.1339.02

- Installation and wiring of luminaire must be in accordance with all applicable local codes.
- Installation, inspection, and maintenance of luminaires should be performed by a qualified electrician.
- DO NOT make or alter any open holes in the luminaire. Do not modify the luminaire.
- DO NOT install damaged product.
- Make sure electrical power is OFF before and during installation and maintenance.
- Make sure the equipment is properly grounded.
- Make sure the supply voltage is same as the rated fixture voltage.