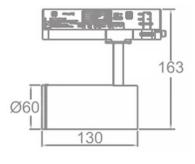

## Zoom Tube Smart

Lavov Tracklight from the family Zoom Tube with a power of 10W and an optic of 20-50degrees with a total lumen output of 700 lm and an efficiency of 70 lm/W. CCT 3000 Kelvin. Made in Die cast aluminium and finished in White colour.DALI Casambi ready driver.