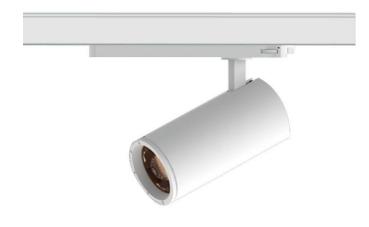

## Zoom Tube Smart

Lavov Tracklight from the family Zoom Tube with a power of 10W and an optic of 20-50degrees with a total lumen output of 700 lm and an efficiency of 70 lm/W. CCT 3000 Kelvin. Made in Die cast aluminium and finished in White colour.DALI Casambi ready driver.