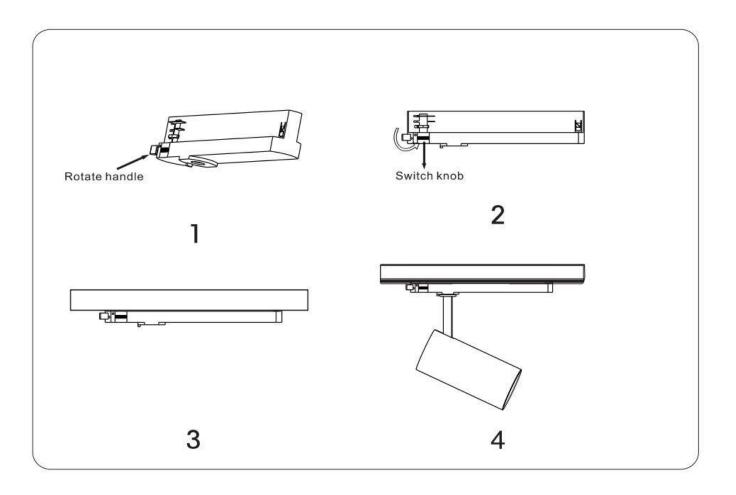

## INDOOR / TRACKLIGHTS / TUBE & ZOOM TUBE / ZOOM TUBE SMART

## Item code 86.TST5.13Z9.02

- Installation and wiring of luminaire must be in accordance with all applicable local codes.
- Installation, inspection, and maintenance of luminaires should be performed by a qualified
- electrician.
- DO NOT make or alter any open holes in the luminaire. Do not modify the luminaire.
- DO NOT install damaged product.
- Make sure electrical power is OFF before and during installation and maintenance.
- Make sure the equipment is properly grounded.
- Make sure the supply voltage is same as the rated fixture voltage.