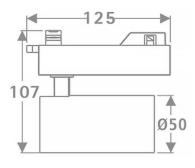

|
| Real luminous flux (Lm)     | 600                |  |
| Luminous efficiency (Lm/W)  | 60                 |  |
| Beam angle (º)              | 16                 |  |
| Life time (h)               | 50000h L80B10      |  |
| IP                          | 20                 |  |
| Electrical class insulation | Class I            |  |
| Operating temperature       | 15                 |  |
| Colour                      | White              |  |
| Chip Brand                  | Philip             |  |
| Control gear included       | yes                |  |
| Control gear                | DALI Casamby ready |  |
| Colour temperature (K)      | 4000               |  |
| Colour consistency (SDCM)   | SDCM<3             |  |
| CRI                         | 80                 |  |

## Scheme