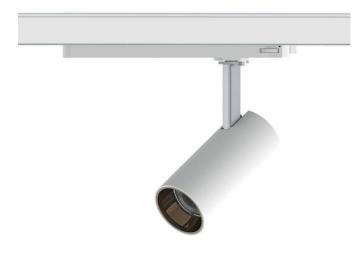

## **Tube Smart**

Lavov Tracklight from the family Tube with a power of 10W and an optic of 16degrees with a total lumen output of 600 lm and an efficiency of 60 lm/W. CCT 4000 Kelvin. Made in Die cast aluminium and finished in White colour.DALI Casambi ready driver.