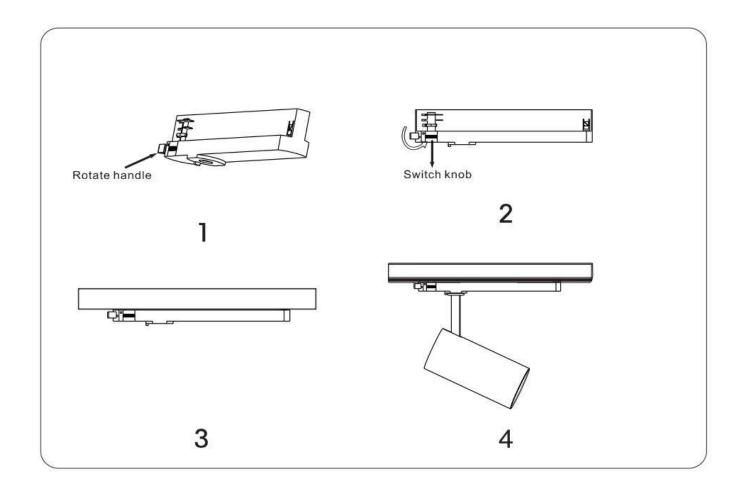

## **INDOOR / TRACKLIGHTS / TUBE & ZOOM TUBE / TUBE SMART**

## Item code 86.TST5.1419.01





- Installation and wiring of luminaire must be in accordance with all applicable local codes.
- Installation, inspection, and maintenance of luminaires should be performed by a qualified electrician.
- DO NOT make or alter any open holes in the luminaire. Do not modify the luminaire.
- DO NOT install damaged product.
- Make sure electrical power is OFF before and during installation and maintenance.
- Make sure the equipment is properly grounded.
- Make sure the supply voltage is same as the rated fixture voltage.