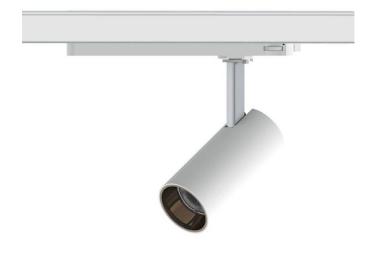

## **Tube Smart**

Lavov Tracklight from the family Tube with a power of 10W and an optic of 16degrees with a total lumen output of 600 lm and an efficiency of 60 lm/W. CCT 4000 Kelvin. Made in Die cast aluminium and finished in Black colour.DALI Casambi ready driver.