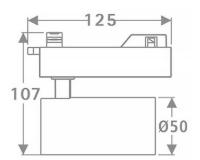

## **Scheme**

| Product                     |                    |  |  |
|-----------------------------|--------------------|--|--|
| Real power (W)              | 10                 |  |  |
| Real luminous flux (Lm)     | 600                |  |  |
| Luminous efficiency (Lm/W)  | 60                 |  |  |
| Beam angle (º)              | 16                 |  |  |
| Life time (h)               | 50000h L80B10      |  |  |
| IP                          | 20                 |  |  |
| Electrical class insulation | Class I            |  |  |
| Operating temperature       | 15                 |  |  |
| Colour                      | Black              |  |  |
| Chip Brand                  | Philip             |  |  |
| Control gear included       | yes                |  |  |
| Control gear                | DALI Casamby ready |  |  |
| Colour temperature (K)      | 4000               |  |  |
| Colour consistency (SDCM)   | SDCM<3             |  |  |
| CRI                         | 80                 |  |  |