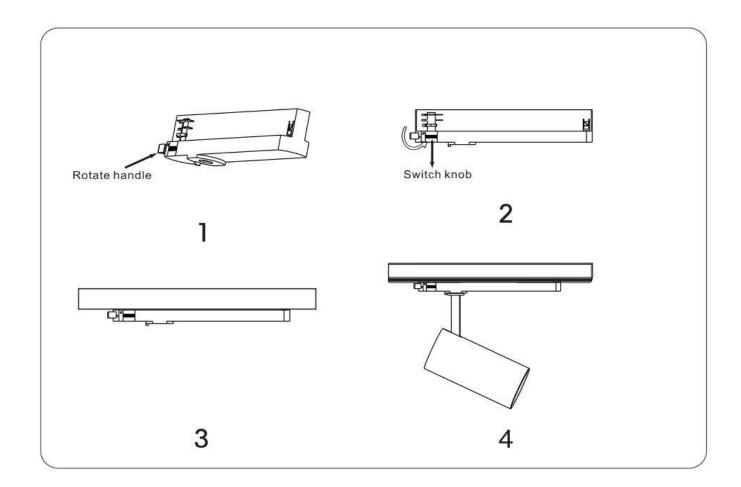

## **INDOOR / TRACKLIGHTS / TUBE & ZOOM TUBE / TUBE SMART**

## Item code 86.TST5.1419.02





- Installation and wiring of luminaire must be in accordance with all applicable local codes. • Installation, inspection, and maintenance of luminaires should be performed by a qualified electrician.
- DO NOT make or alter any open holes in the luminaire. Do not modify the luminaire.
- DO NOT install damaged product.
- Make sure electrical power is OFF before and during installation and maintenance.
- Make sure the equipment is properly grounded.
- Make sure the supply voltage is same as the rated fixture voltage.