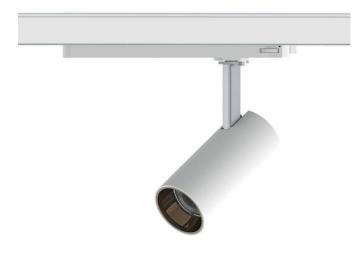

## **Tube Smart**

Lavov Tracklight from the family Tube with a power of 10W and an optic of 26degrees with a total lumen output of 600 lm and an efficiency of 60 lm/W. CCT 4000 Kelvin. Made in Die cast aluminium and finished in White colour.DALI Casambi ready driver.