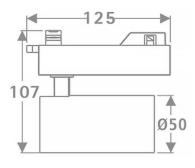

power (W)              | 10                 |
| Real luminous flux (Lm)     | 600                |
| Luminous efficiency (Lm/W)  | 60                 |
| Beam angle (º)              | 26                 |
| Life time (h)               | 50000h L80B10      |
| IP                          | 20                 |
| Electrical class insulation | Class I            |
| Operating temperature       | 15                 |
| Colour                      | White              |
| Chip Brand                  | Philip             |
| Control gear included       | yes                |
| Control gear                | DALI Casamby ready |
| Colour temperature (K)      | 4000               |
| Colour consistency (SDCM)   | SDCM<3             |
| CRI                         | 80                 |

## Scheme