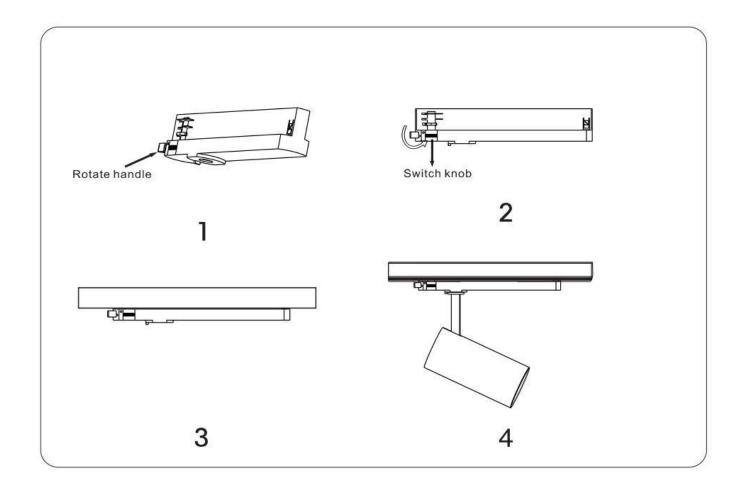

## **INDOOR / TRACKLIGHTS / TUBE & ZOOM TUBE / TUBE SMART**

## Item code 86.TST5.1429.01





- Installation and wiring of luminaire must be in accordance with all applicable local codes.
- Installation, inspection, and maintenance of luminaires should be performed by a qualified electrician.
- DO NOT make or alter any open holes in the luminaire. Do not modify the luminaire.
- DO NOT install damaged product.
- Make sure electrical power is OFF before and during installation and maintenance.
- Make sure the equipment is properly grounded.
- Make sure the supply voltage is same as the rated fixture voltage.