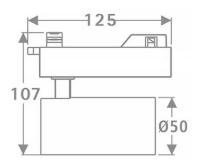

## **Scheme**

| Product                     |                    |  |  |
|-----------------------------|--------------------|--|--|
| Real power (W)              | 10                 |  |  |
| Real luminous flux (Lm)     | 600                |  |  |
| Luminous efficiency (Lm/W)  | 60                 |  |  |
| Beam angle (º)              | 26                 |  |  |
| Life time (h)               | 50000h L80B10      |  |  |
| IP                          | 20                 |  |  |
| Electrical class insulation | Class I            |  |  |
| Operating temperature       | 15                 |  |  |
| Colour                      | Black              |  |  |
| Chip Brand                  | Philip             |  |  |
| Control gear included       | yes                |  |  |
| Control gear                | DALI Casamby ready |  |  |
| Colour temperature (K)      | 4000               |  |  |
| Colour consistency (SDCM)   | SDCM<3             |  |  |
| CRI                         | 80                 |  |  |