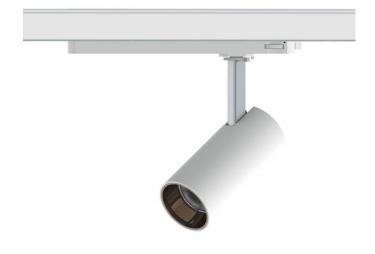

## **Tube Smart**

Lavov Tracklight from the family Tube with a power of 10W and an optic of 26degrees with a total lumen output of 600 lm and an efficiency of 60 lm/W. CCT 4000 Kelvin. Made in Die cast aluminium and finished in Black colour.DALI Casambi ready driver.

| Item code    | 86.TST5.1429.02 Indoor Tracklights |                                 |          |           |                                   |
|--------------|------------------------------------|---------------------------------|----------|-----------|-----------------------------------|
| Product type |                                    |                                 |          |           |                                   |
| Category     |                                    |                                 |          |           |                                   |
| Family       | Tube & Zoom Tube                   |                                 |          |           |                                   |
| Subfamily    | Tube Smart                         |                                 |          |           |                                   |
| Pictograms   |                                    | <sup>220</sup> <sub>240</sub> V | xx₀<br>≎ | CRI<br>80 | C€                                |
|              | Driver<br>INCL.                    | On<br>Off                       | DALI     | IP<br>20  | 50000h<br><b>L</b> 80 <b>B</b> 10 |