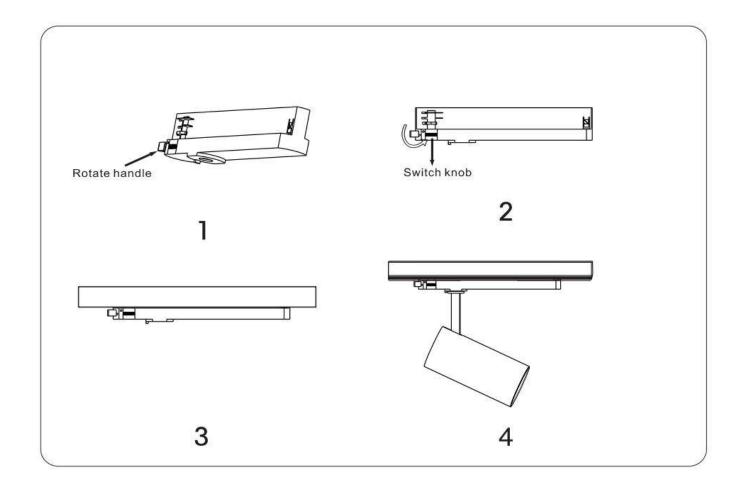

## **INDOOR / TRACKLIGHTS / TUBE & ZOOM TUBE / TUBE SMART**

## Item code 86.TST5.1429.02

- Installation and wiring of luminaire must be in accordance with all applicable local codes. • Installation, inspection, and maintenance of luminaires should be performed by a qualified electrician.
- DO NOT make or alter any open holes in the luminaire. Do not modify the luminaire.
- DO NOT install damaged product.
- Make sure electrical power is OFF before and during installation and maintenance.
- Make sure the equipment is properly grounded.
- Make sure the supply voltage is same as the rated fixture voltage.